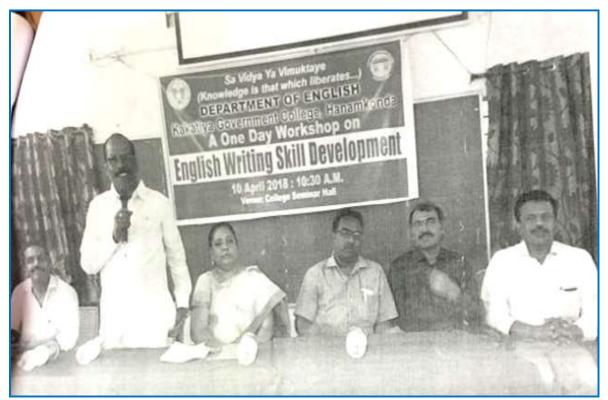

# 4. ONE DAY WORKSHOP ON ENGLISH WRITING SKILL DEVELOPMENT

### 10-04-2018

The Department of English conducted a Workshop on *English Writing Skill Development* on 10 April 2018 in Seminar Hall. The Chief Guest and professional expert *Mr. P. Nageshwar Rao* explained the importance of writing skills. He mentioned the following methods to improve the writing skills. They are

The Principal Dr. V. Vijayalakshmi, IQAC coordinator D.T. Chari, Dr. Rambhaskar Raju, Faculty member and students participated in the Workshop.

Resource person of the workshop- Mr.P.Nageshwar Rao professional expert in language skills explaining the methods to improve writing skills on 10-04-2018