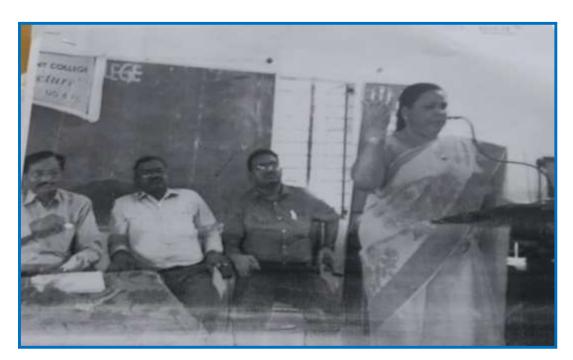

Dr. M.Hari Prasad, EFLU, Hyderabad, explained the difficulties in learning English language and inhibitions of non native speakers. The Chief Guest C. Govardhan Retired Assistant Professor of English, stressed the importance of roleplays, debates, elocutions and essay competition for vocabulary development. The Principal Dr. V. Vijayalakshmi, in charge of the department Dr. T.S Praveen kumar, faculty members of the college and students participated in the seminar.

Dr. V. Vijayalakshmi Principal of the college, addressing the students in the seminar on 30-12-2017