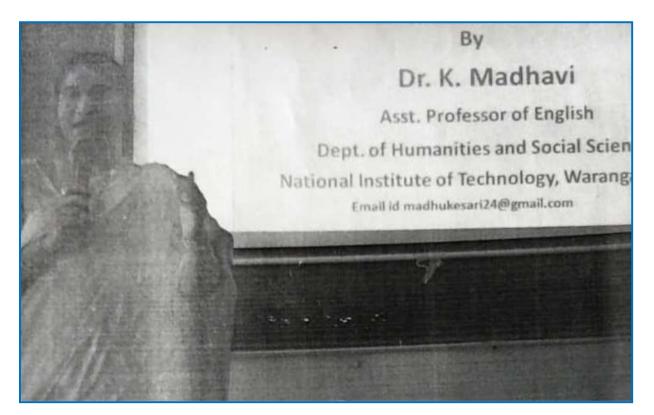

# 3. TWO DAYS WORKSHOP ON PRESENTATION SKILLS AND CAREER GUIDANCE 20-03-2018 TO 21-03-2018

The department of English organized Two days workshop on *Presentation skills and Career guidance* from 20-03-2018 to 21-03-2018 in the seminar Hall. The objective of the program is to enable the students to learn the presentation skills for career development. The Resource person Dr. K. Madhavi, Assistant Professor of English, NIT Warangal, explained the need of presentation skills in globalization era.

She also explained that most of the students do not come forward to speak because of phobia and inhibitions; however these fears can be reduced by good preparation and rigorous practice. The key note speaker Dr. P. Dinakar Assistant Professor of English GDC Korutla, explained the methods which improve the presentation skills. The Principal Dr. V. Vijayalakshmi, faculty members and students participated in the workshop.

Dr. K. Madhavi Assistant Professor NIT Warangal explaining the need of Presentation skills in globalization era