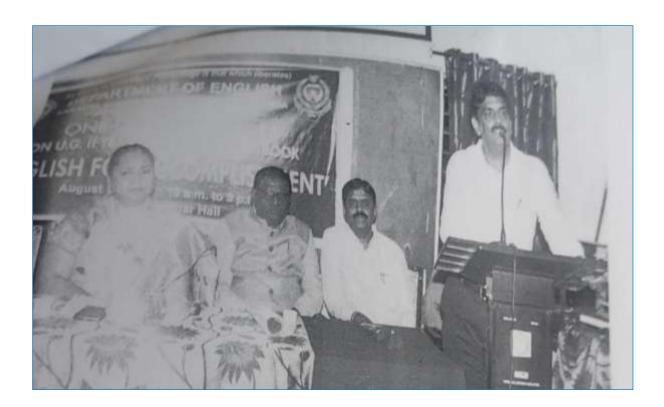

### 19-08-2017

The department of English conducted a Workshop on New English Text book *"English for Accomplishment"*. This text book for the third and fourth semesters' of the II year of undergraduate students under CBCS system The objective of the programme was to enable the faculty members of English and students to aware of the course material.

The keynote speaker & Course Writer Dr. E. Satyanarayana explained that the anthology contains selected literary pieces and information about eminent personalities such as P.V. NarasimhaRao and Samala Sadashiva. The resource persons and participants discussed the main topics of the text book in detail.

The Principal Dr. V. Vijayalaksmi, Chief Guest Dr. V. Srinivas, Kakatiya University, Course Writer Dr. E. Satyanarayana, faculty members of English, Lecturers from different colleges and students participated in the workshop.

Course Writer Dr. E. Satyanarayana, addressing in the seminar on 19-08-2017

The Course Writers Dr. E. Srinivas, Kakatiya University, M. Naveen GDC Narsampet, Dr. P. Dinakar, GDC Korutla, Dr. Adi Ramesh GDC Jammikunta on the Dias