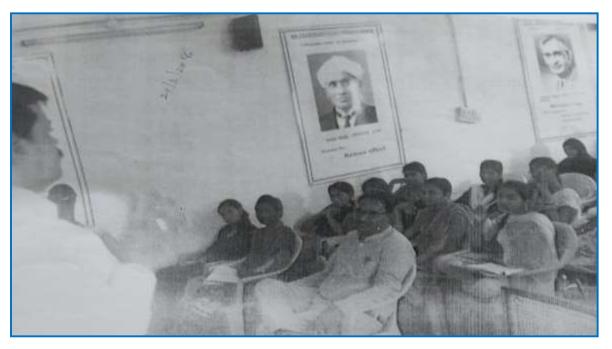

# 3. TWO DAYS WORKSHOP ON PRESENTATION SKILLS AND CAREER GUIDANCE 20-03-2018 TO 21-03-2018

The department of English organized Two days workshop on *Presentation skills and Career guidance* from 20-03-2018 to 21-03-2018 in the seminar Hall. The objective of the program is to enable the students to learn the presentation skills for career development. The Resource person Dr. K. Madhavi, Assistant Professor of English, NIT Warangal, explained the need of presentation skills in globalization era.

She also explained that most of the students do not come forward to speak because of phobia and inhibitions; however these fears can be reduced by good preparation and rigorous practice. The key note speaker Dr. P. Dinakar Assistant Professor of English GDC Korutla, explained the methods which improve the presentation skills. The Principal Dr. V. Vijayalakshmi, faculty members and students participated in the workshop.