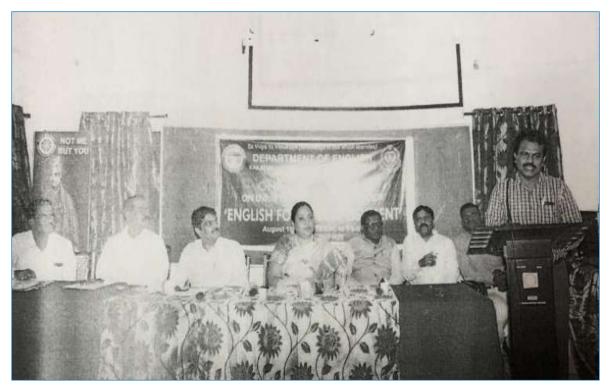

### 19-08-2017

The department of English conducted a Workshop on New English Text book *"English for Accomplishment"*. This text book for the third and fourth semesters' of the II year of undergraduate students under CBCS system The objective of the programme was to enable the faculty members of English and students to aware of the course material.

The keynote speaker & Course Writer Dr. E. Satyanarayana explained that the anthology contains selected literary pieces and information about eminent personalities such as P.V. NarasimhaRao and Samala Sadashiva. The resource persons and participants discussed the main topics of the text book in detail.

The Principal Dr. V. Vijayalaksmi, Chief Guest Dr. V. Srinivas, Kakatiya University, Course Writer Dr. E. Satyanarayana, faculty members of English, Lecturers from different colleges and students participated in the workshop.

Course Writer Dr. E. Satyanarayana, addressing in the seminar on 19-08-2017

The Course Writers Dr. E. Srinivas, Kakatiya University, M. Naveen GDC Narsampet, Dr. P. Dinakar, GDC Korutla, Dr. Adi Ramesh GDC Jammikunta on the Dias