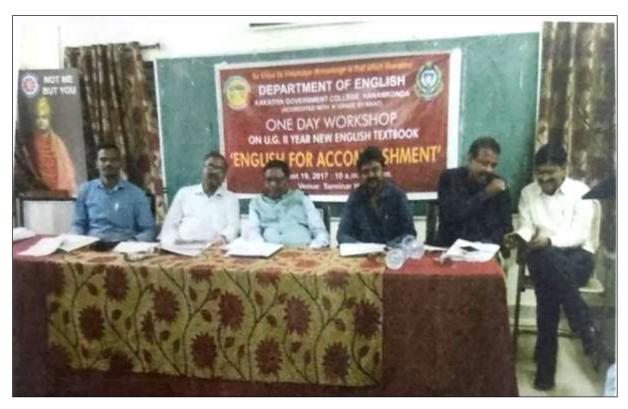

### 19-08-2017

The department of English conducted a Workshop on New English Text book *"English for Accomplishment"*. This text book for the third and fourth semesters' of the II year of undergraduate students under CBCS system The objective of the programme was to enable the faculty members of English and students to aware of the course material.

The keynote speaker & Course Writer Dr. E. Satyanarayana explained that the anthology contains selected literary pieces and information about eminent personalities such as P.V. NarasimhaRao and Samala Sadashiva. The resource persons and participants discussed the main topics of the text book in detail.

The Principal Dr. V. Vijayalaksmi, Chief Guest Dr. V. Srinivas, Kakatiya University, Course Writer Dr. E. Satyanarayana, faculty members of English, Lecturers from different colleges and students participated in the workshop.

Course Writer Dr. E. Satyanarayana, addressing in the seminar on 19-08-2017

The Course Writers Dr. E. Srinivas, Kakatiya University, M. Naveen GDC Narsampet, Dr. P. Dinakar, GDC Korutla, Dr. Adi Ramesh GDC Jammikunta on the Dias

### **Interaction with Course Writers**

Participation in Workshop