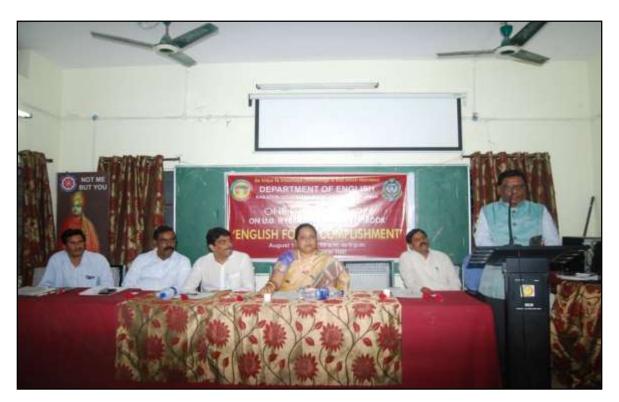

### 19-08-2017

The department of English conducted a Workshop on New English Text book *"English for Accomplishment"*. This text book for the third and fourth semesters' of the II year of undergraduate students under CBCS system The objective of the programme was to enable the faculty members of English and students to aware of the course material.

The keynote speaker & Course Writer Dr. E. Satyanarayana explained that the anthology contains selected literary pieces and information about eminent personalities such as P.V. NarasimhaRao and Samala Sadashiva. The resource persons and participants discussed the main topics of the text book in detail.

The Principal Dr. V. Vijayalaksmi, Chief Guest Dr. V. Srinivas, Kakatiya University, Course Writer Dr. E. Satyanarayana, faculty members of English, Lecturers from different colleges and students participated in the workshop.

Course Writer Dr. E. Satyanarayana, addressing in the seminar on 19-08-2017

The Course Writers Dr. E. Srinivas, Kakatiya University, M. Naveen GDC Narsampet, Dr. P. Dinakar, GDC Korutla, Dr. Adi Ramesh GDC Jammikunta on the Dias